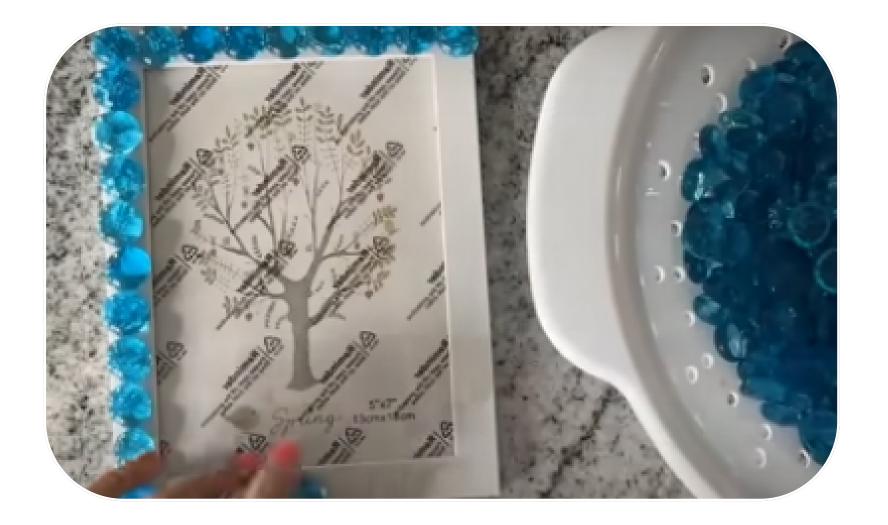

## **SUPPLIES NEEDED**

- PICTURE FRAME
- GLASS BEADS
- PARCHMENT PAPER
- COOKIE SHEET
- LARGE BOWLOF ICE WATER
- OVEN HEATED TO 350 DEGREES
- HOT GLUE GUN

## INSTRUCTIONS

- 1. PRE- HEAT OVEN TO 350 DEGREES
- 2. ON A PARCHEMNT LINED COOKIE SHEET SPREAD GLASS STONES IN SINGLE LAYER
- **3. BAKE GLASS STONES FOR 20 MINUTES**
- 4. REMOVE STONES FROM OVEN AND PLACE IN ICE WATER
- TIP: YOU WILL HEAR THEM CRACKLE AND BREAK THIS IS NORMAL.
- 5. ONCE COOLED ( AROUND 5 MINUTES) REMOVE STONES FROM ICE BATH AND LET DRY
- 6. USE GLUE GUN TO ADHERE GLASS STONES TO THE BORDER OF YOUR PICTURE FRAME