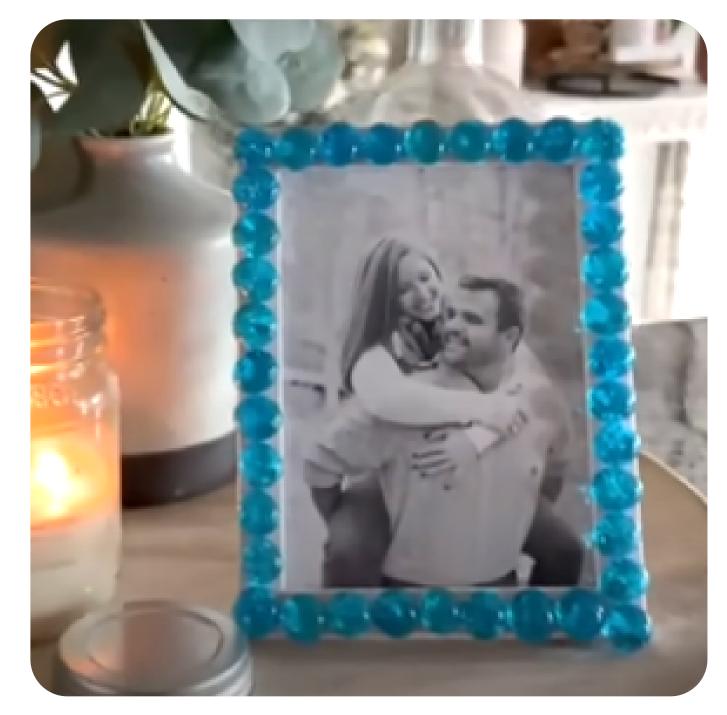

## INSTRUCTIONS

- 1. PRE- HEAT OVEN TO 350 DEGREES
- 2. ON A PARCHEMNT LINED COOKIE SHEET SPREAD GLASS STONES IN SINGLE LAYER
- **3. BAKE GLASS STONES FOR 20 MINUTES**
- 4. REMOVE STONES FROM OVEN AND PLACE IN ICE WATER
- TIP: YOU WILL HEAR THEM CRACKLE AND BREAK THIS IS NORMAL.
- 5. ONCE COOLED ( AROUND 5 MINUTES) REMOVE STONES FROM ICE BATH AND LET DRY
- 6. USE GLUE GUN TO ADHERE GLASS STONES TO THE BORDER OF YOUR PICTURE FRAME